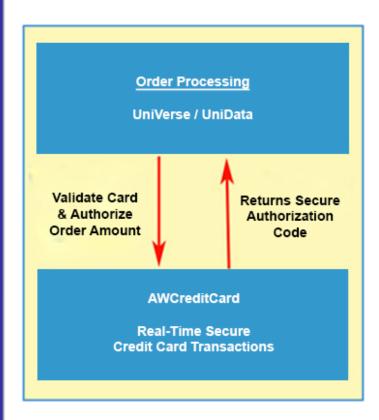

## AdvancedWare is Pleased to Present AWCreditCard for UniVerse and UniData - \$5,500

Fully automated and secure processing of Credit Card transactions right from within your UniVerse or UniData system is now available with AWCreditCard. When you enter an Order into your UniVerse or UniData system, AWCreditCard will automatically validate the Card Information and perform the Authorization Transaction for the amount of the Order. The Authorization Transaction reserves the funds against the Card so that the Card can be charged when you Ship/Invoice the products. When you do the Shipment/Invoice transaction in your UniVerse or UniData system AWCreditCard will automatically perform the Capture Transaction which charges the Card for the actual Invoice amount.