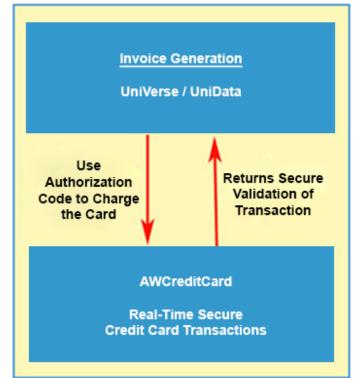

## AdvancedWare is Pleased to Present AWCreditCard for UniVerse and UniData - \$5,500

Fully automated and secure processing of Credit Card transactions right from within your UniVerse or UniData system is now available with AWCreditCard. When you enter an Order into your UniVerse or UniData system, AWCreditCard will automatically validate the Card Information and perform the Authorization Transaction for the amount of the Order. The Authorization Transaction reserves the funds against the Card so that the Card can be charged when you Ship/Invoice the products. When you do the Shipment/Invoice transaction in your UniVerse or UniData system AWCreditCard will automatically perform the Capture Transaction which charges the Card for the actual Invoice amount.