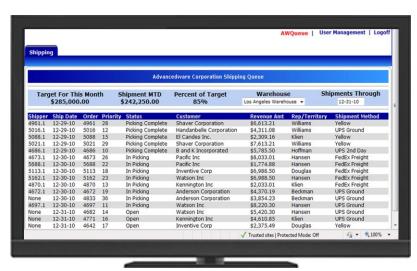

## AdvancedWare is Pleased to Present AWShippingQueue for ManFact - \$1,900

AWShippingQueue gives you constant visibility of your shipments. The AWShippingQueue displays can be viewed on any PC, Smartphone, or Large Monitor Display. Shipments are critical to your company and you can use AWShippingQueue to stay right on top of them. You can sort the Display by Priority, Ship Date, Customer, Revenue Amount, etc., and the information displayed automatically refreshes so you constantly see current information. And best of all, you can run AWShippingQueue on an unlimited number of devices (PCs, Smartphones, and Large Monitor Displays) and it works with any release of ManFact, even if you have customization.

## From Large Monitor Displays to the Smartphone – Keep up on those Shipments!

**Our Turnkey Approach:** For the price of \$1,900, AWShippingQueue allows your company to monitor Shipments by Priority, Ship Date, Customer, etc., on a Smartphone, PC, or Large Display Monitor. The \$1,900 even includes installation and setup services.