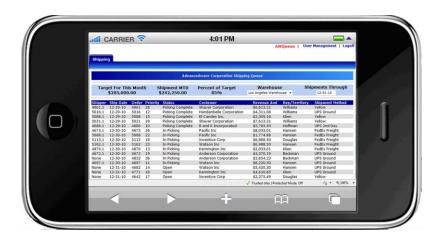

## AdvancedWare is Pleased to Present AWShippingQueue for ManFact - \$1,900

AWShippingQueue gives you constant visibility of your shipments. The AWShippingQueue displays can be viewed on any PC, Smartphone, or Large Monitor Display. Shipments are critical to your company and you can use AWShippingQueue to stay right on top of them. You can sort the Display by Priority, Ship Date, Customer, Revenue Amount, etc., and the information displayed automatically refreshes so you constantly see current information. And best of all, you can run AWShippingQueue on an unlimited number of devices (PCs, Smartphones, and Large Monitor Displays) and it works with any release of ManFact, even if you have customization.

## From Large Monitor Displays to the Smartphone – Keep up on those Shipments!

**Our Turnkey Approach:** For the price of \$1,900, AWShippingQueue allows your company to monitor Shipments by Priority, Ship Date, Customer, etc., on a Smartphone, PC, or Large Display Monitor. The \$1,900 even includes installation and setup services.