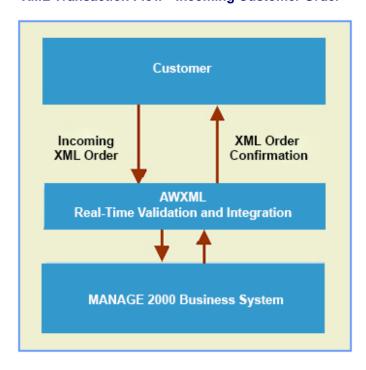

## **XML Transaction Flow - Incoming Customer Order**

**Our Turnkey Approach:** For the price of \$7,500, AWXML is the perfect add-on product to AdvancedWare's AWWebStore solution. AWXML includes the combination of products and services needed for your company to be up and running. We include the installation and setup of AWXML on your server and full integration to your release of MANAGE 2000, even if you have customization.