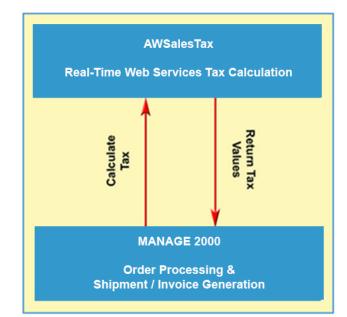

And best of all, with AWSalesTax, you don't need to pre-load or maintain any tables on your system because AWSalesTax uses Real-Time Web Services Technology to calculate the taxes. What this means is when you enter the Order or generate the Invoice in MANAGE 2000, AWSalesTax automatically does a Real-Time calculation to determine the correct tax rates.

## Key Features of AWSalesTax:

- 1. All tax calculations are done in Real-Time via Web Services so there is no need to maintain/update tax tables on your system.
- 2. Tax calculations are done both at the time of entering an Order and re-verified at the time of Shipment/Invoice generation.
- 3. All of the required codes are automatically generated in the MANAGE 2000 System.
- 4. AWSalesTax works with any release of MANAGE 2000, even if you have customization.

**The Bottom Line:** With AWSalesTax, you will be automatically calculating the correct sales tax when placing Orders in MANAGE 2000 and the tax calculations will be re-validated at the time of Shipment/Invoice.