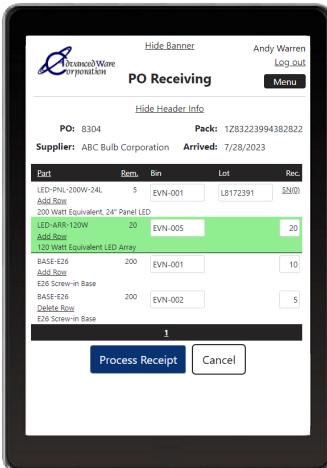

- On the Wireless Device, enter (or scan) the purchase order to be received.
- In Real-Time, AWmReceiving shows open PO line items from the Epicor ERP 10 system.
- Simply enter (or scan) the actual quantities you received, and AWmReceiving will automatically perform the receiving transaction in your Epicor ERP 10 system and automatically prints out barcoded labels for the products being received.

PO 1234567 being Received

**Our Turnkey Approach:** For the price of \$8,500, AWmReceiving allows your company to perform the receiving functions in the Epicor ERP 10 system in Real-Time using a Wireless Mobile Device. And best of all, AWmReceiving works with any release of Epicor ERP 10, even if you have customization.