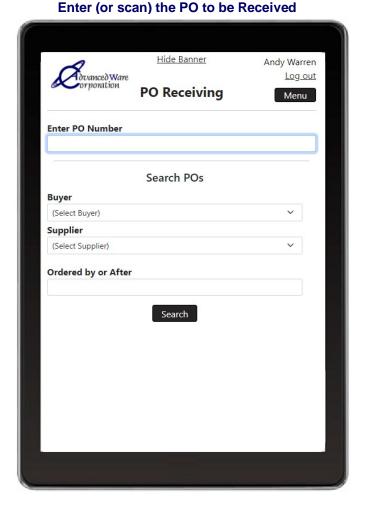

- On the Wireless Device, enter (or scan) the purchase order to be received.
- In Real-Time, AWmReceiving shows open PO line items from the Epicor ERP 10 system.
- Simply enter (or scan) the actual quantities you received, and AWmReceiving will automatically perform the receiving transaction in your Epicor ERP 10 system and automatically prints out barcoded labels for the products being received.