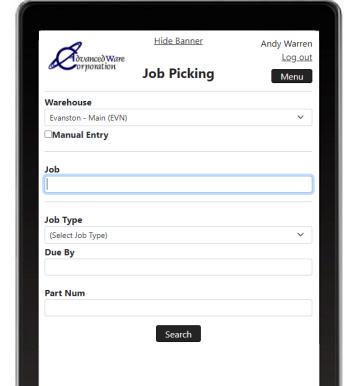

## AdvancedWare is Pleased to Present AWmJobPick for Epicor ERP 10 - \$8,500

AWmJobPick enables your company to use a Wireless Mobile Device to efficiently pick the parts needed for a Job. And best of all, the transactions in your Epicor ERP 10 system are performed by AWmJobPick automatically and in Real-Time. Using a graphical interface on the Wireless Device, picking the products for a Job is handled through these simple steps:

• Simply scan (or enter) the Job to be picked.

Scan (or enter) the Job to be Picked

- In Real-Time, AWmJobPick will display from your Epicor ERP 10 system the parts that need to be picked for that Job. The display also shows the inventory quantities you have for the parts and what bin locations they reside in.
- Simply enter (or scan) the actual quantities picked, and AWmJobPick will automatically update your Epicor ERP 10 system in Real-Time.