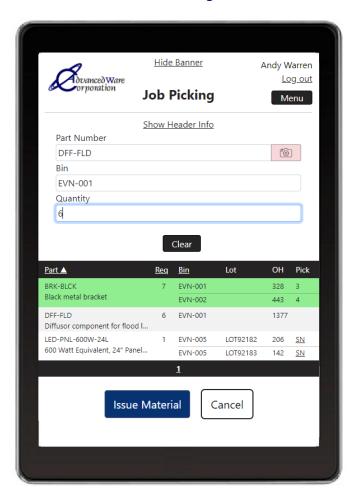

• Simply scan (or enter) the Job to be picked.

Scan (or enter) the Job to be Picked

- In Real-Time, AWmJobPick will display from your Epicor ERP 10 system the parts that need to be picked for that Job. The display also shows the inventory quantities you have for the parts and what bin locations they reside in.
- Simply enter (or scan) the actual quantities picked, and AWmJobPick will automatically update your Epicor ERP 10 system in Real-Time.

Job 12345 - Being Picked

**Our Turnkey Approach:** For the price of \$8,500, AWmJobPick allows your company to perform Job picking in the Epicor ERP 10 system in Real-Time using a Wireless Mobile Device.