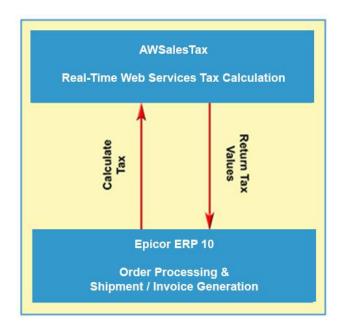

And best of all, with AWSalesTax, you don't need to pre-load or maintain any tables on your system because AWSalesTax uses Real-Time Web Services Technology to calculate the taxes. What this means is when you enter the Order or generate the Invoice in Epicor 10, AWSalesTax automatically does a Real-Time calculation to determine the correct tax rates.

## **Key Features of AWSalesTax:**

- 1. All tax calculations are done in Real-Time via Web Services so there is no need to maintain/update tax tables on your system.
- 2. Tax calculations are done both at the time of entering an Order and re-verified at the time of Shipment/Invoice generation.
- 3. All of the required codes are automatically generated in the Epicor 10 System.
- 4. AWSalesTax works with any release of Epicor 10, even if you have customization.