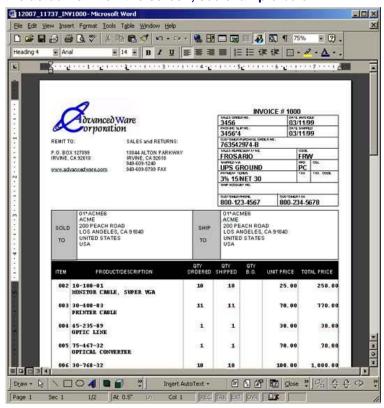

One of the great features of AWForms is the ability to view the actual form on the screen, see example below:

**Our Turnkey Approach:** For the price of \$6,500, AWForms includes the combination of products and services needed for your company to be up and running live.