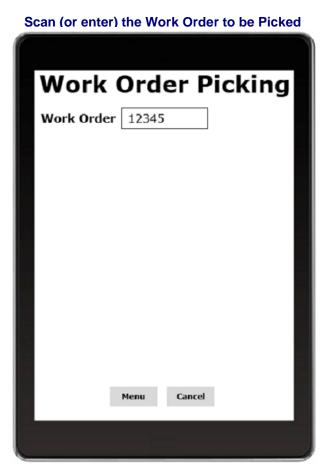

- Simply scan (or enter) the Work Order to be picked.
- In Real-Time, AWmWOPick will display from your ManFact system the parts that need to be picked for that Work Order. The display also shows the inventory quantities you have for the parts and what bin locations they reside in.
- Simply enter (or scan) the actual quantities picked, and AWmWOPick will automatically update your ManFact system in Real-Time.