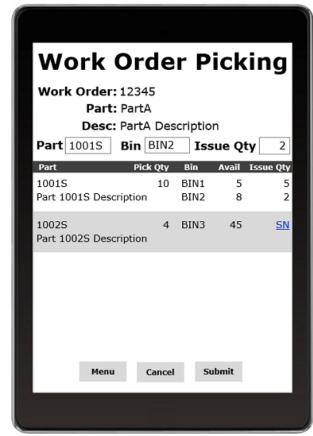

- Simply scan (or enter) the Work Order to be picked.
- In Real-Time, AWmWOPick will display from your ManFact system the parts that need to be picked for that Work Order. The display also shows the inventory quantities you have for the parts and what bin locations they reside in.
- Simply enter (or scan) the actual quantities picked, and AWmWOPick will automatically update your ManFact system in Real-Time.

Work Order 12345 - Being Picked

**Our Turnkey Approach:** For the price of \$8,500, AWmWOPick allows your company to perform Work Order picking in the ManFact system in Real-Time using a Wireless Mobile Device. And best of all, AWmWOPick works with any release of ManFact, even if you have customization.