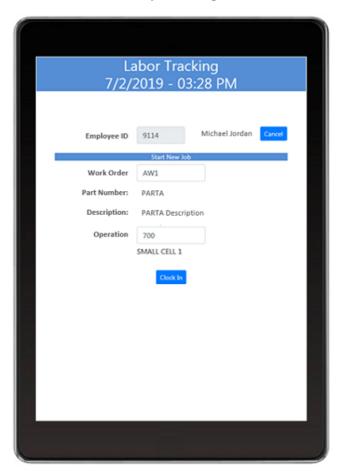

e able to use a Wireless Mobile Device (or PC with scanner) to handle these transactions and your ManFact system will automatically be updated in Real-Time.

AWmWOMaterial&Labor provides a simple graphical interface on the Wireless Device, which enables your employees to scan or enter any information. With AWmWOMaterial&Labor, your information accuracy is much higher. And since all transactions are recorded in Real-Time, the system always reflects the true current status. Imagine the efficiencies gained in the Labor Tracking area by no longer having to fill out and manually key in paper time cards. Also, think about how streamlined your WO Material Movements will be when you no longer have to manually track each movement and then key it back into the system.

## **Initially Clocking In**



## **Recording Completion Quantity**

| Labor Tracking<br>7/2/2019 - 03:28 PM                                    |      |                                 |            |        |
|--------------------------------------------------------------------------|------|---------------------------------|------------|--------|
| Employee ID                                                              | 9114 |                                 | ael Jordan | Cancel |
| Work Order: Part Number: Description: Operation: Open Qty: Completed Qty |      | Scrap<br>Qty:<br>Scrap<br>Code: | Scrap Cod  | es 🗸   |

**Our Turnkey Approach:** For the price of \$8,500, AWmWOMaterial&Labor allows your company to perform the WO Material Movement and Labor Tracking functions in the ManFact system in Real-Time using a