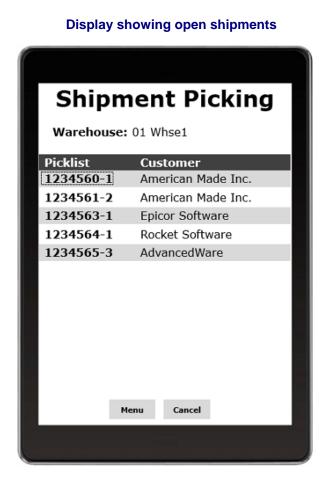

- The Wireless Device will display a list of all open shipments and you can select one.
- In Real-Time, AWmShipping will display from your ManFact system the details of what needs to be picked. Note: The display will also show inventory quantities and the bin locations they reside in.
- Simply enter (or scan) the actual quantities picked, and AWmShipping will automatically update your ManFact system.