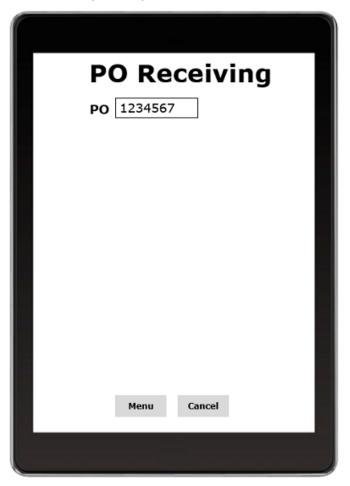

- On the Wireless Device, enter (or scan) the purchase order to be received.
- In Real-Time, AWmReceiving shows open PO line items from the ManFact system.
- Simply enter (or scan) the actual quantities you received, and AWmReceiving will automatically perform the receiving transaction in your ManFact system and automatically prints out barcoded labels for the products being received.

Enter (or scan) the PO to be Received

PO 1234567 being Received

**Our Turnkey Approach:** For the price of \$8,500, AWmReceiving allows your company to perform the receiving functions in the ManFact system in Real-Time using a Wireless Mobile Device. And best of all, AWmReceiving works with any release of ManFact, even if you have customization.