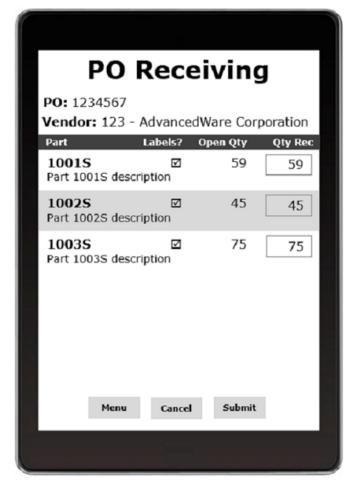

- On the Wireless Device, enter (or scan) the purchase order to be received.
- In Real-Time, AWmReceiving shows open PO line items from the ManFact system.
- Simply enter (or scan) the actual quantities you received, and AWmReceiving will automatically perform the receiving transaction in your ManFact system and automatically prints out barcoded labels for the products being received.