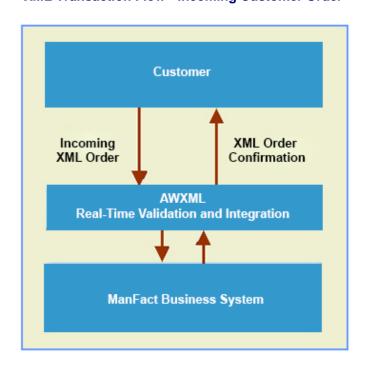

## XML Transaction Flow - Incoming Customer Order

**Our Turnkey Approach:** For the price of \$7,500, AWXML is the perfect add-on product to AdvancedWare's AWWebStore solution. AWXML includes the combination of products and services needed for your company to be up and running. We include the installation and setup of AWXML on your server and full integration to your release of ManFact, even if you have customization.