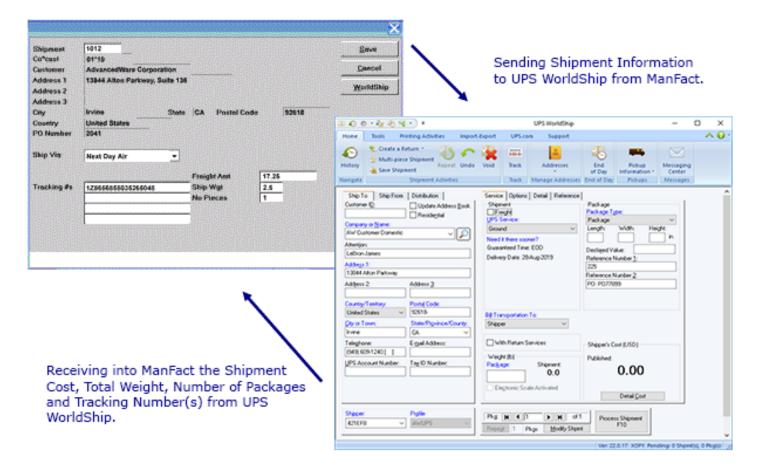

## AdvancedWare is Pleased to Present AWUPSInterface for ManFact - \$4,000

The AWUPSInterface product automatically loads from your ManFact system all the information required by UPS WorldShip for a shipment. Once you complete the shipment in the UPS WorldShip system, all the information such as Shipment Cost, Total Weight, Number of Packages, and Tracking Number(s) are then automatically loaded into your ManFact system. AWUPSInterface streamlines the shipment process and eliminates errors caused by having to maintain redundant customer address information.

Below, you can see the flow of the AWUPSInterface process. In one simple step, the information is automatically loaded into the UPS WorldShip system and is ready to be processed. Then, with a click of the mouse, the information is automatically loaded from UPS WorldShip into your ManFact system.