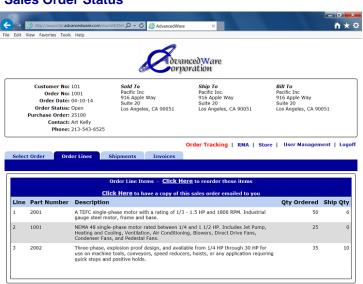

## AdvancedWare is Pleased to Present AWWebPortal for MANAGE 2000 - \$16,500

AWWebPortal will enable your company's Web site to access key information from your MANAGE 2000 business system. In fact, with AWWebPortal, the access is Real-Time so the Web users will always see the latest information available. Just think of it, with AWWebPortal your Customers, Distributors and Employees (with the proper security of course) can use a Web browser from anywhere in the world and have the capabilities below and more ...