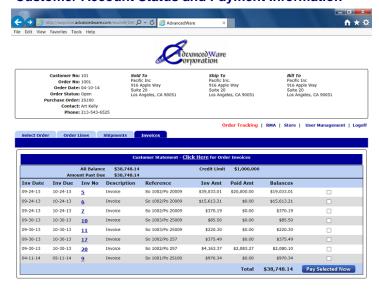

## AdvancedWare is Pleased to Present AWWebPortal for MANAGE 2000 - \$16,500

AWWebPortal will enable your company's Web site to access key information from your MANAGE 2000 business system. In fact, with AWWebPortal, the access is Real-Time so the Web users will always see the latest information available. Just think of it, with AWWebPortal your Customers, Distributors and Employees (with the proper security of course) can use a Web browser from anywhere in the world and have the capabilities below and more ...





## **Shipment Information**



## **Customer Account Status and Payment Information**



## **RMA Tracking**



**Our Turnkey Approach:** For the price of \$16,500, AWWebPortal includes the combination of products and services needed for your company to be up and running. This turnkey price includes setting up AWWebPortal onto your Web server, pilot reviews, and full integration to any release of MANAGE 2000, even if you have customization.

**The Bottom Line:** All you need is AWWebPortal and your company's Web site will be providing Customers, Distributors and Employees Real-Time access to key information from your MANAGE 2000 system.

To arrange for a demonstration or to order your copy of AWWebPortal please give us a call at (949) 609-1240



Phone : (949) 609-1240

Address : 13844 Alton Parkway, Suite 136, Irvine, CA 92618

E-Mail : info@advancedware.com
Web : www.advan