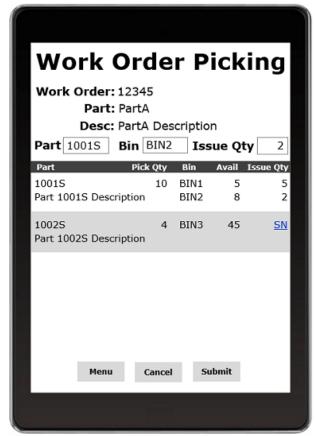

- Simply scan (or enter) the Work Order to be picked.
- In Real-Time, AWmWOPick will display from the MANAGE 2000 system the parts that need to be picked for that Work Order. The display also shows the inventory quantities you have for the parts and what bin locations they reside in.
- Simply enter (or scan) the actual quantities picked, and AWmWOPick will automatically update your MANAGE 2000 system in Real-Time.

Work Order 12345 - Being Picked

**Our Turnkey Approach:** For the price of \$8,500, AWmWOPick allows your company to perform Work Order picking in the MANAGE 2000 system in Real-Time using a Wireless Mobile Device. And best of all, AWmWOPick works with any release of MANAGE 2000, even if you have customization.