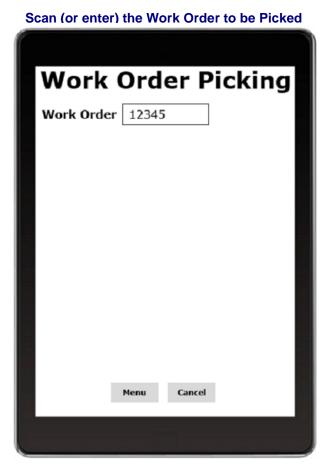

- Simply scan (or enter) the Work Order to be picked.
- In Real-Time, AWmWOPick will display from the MANAGE 2000 system the parts that need to be picked for that Work Order. The display also shows the inventory quantities you have for the parts and what bin locations they reside in.
- Simply enter (or scan) the actual quantities picked, and AWmWOPick will automatically update your MANAGE 2000 system in Real-Time.