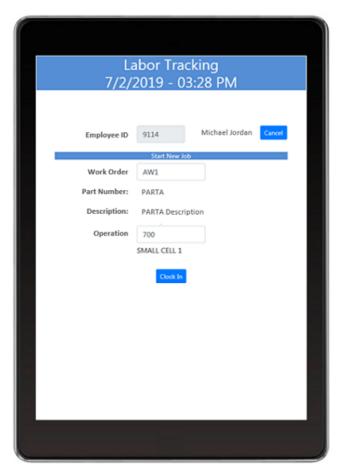

le to use a Wireless Mobile Device (or PC with scanner) to handle these transactions and your MANAGE 2000 system will automatically be updated in Real-Time.

AWmWOMaterial&Labor provides a simple graphical interface on the Wireless Device, which enables your employees to scan or enter any information. With AWmWOMaterial&Labor, your information accuracy is much higher. And since all transactions are recorded in Real-Time, the system always reflects the true current status. Imagine the efficiencies gained in the Labor Tracking area by no longer having to fill out and manually key in paper time cards. Also, think about how streamlined your WO Material Movements will be when you no longer have to manually track each movement and then key it back into the system.

## **Initially Clocking In**



## **Recording Completion Quantity**

| 7/2                                                                      | Labor T<br>2/2019 -        |                                 |             |      |
|--------------------------------------------------------------------------|----------------------------|---------------------------------|-------------|------|
| Employee ID                                                              | 9114                       | Michael                         |             | ncel |
| Work Order: Part Number: Description: Operation: Open Qty: Completed Qty | AW1 PARTA PART Desc 700 68 | Scrap<br>Qty:<br>Scrap<br>Code: | Scrap Codes |      |
|                                                                          |                            |