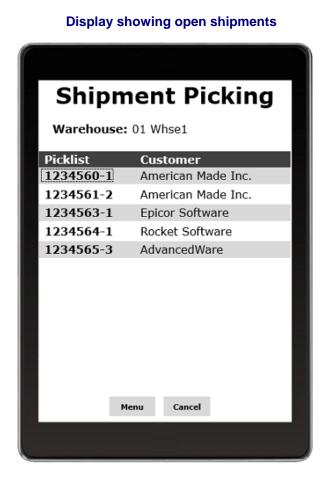

- The Wireless Device will display a list of all open shipments and you can select one.
- In Real-Time, AWmShipping will display from your MANAGE 2000 system the details of what needs to be picked. Note: The display will also show inventory quantities and the bin locations they reside in.
- Simply enter (or scan) the actual quantities picked, and AWmShipping will automatically update your MANAGE 2000 system. .