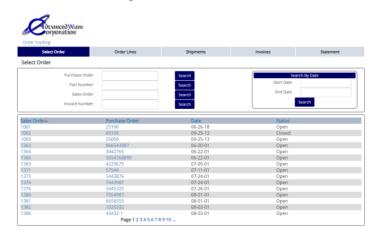

# AdvancedWare is Pleased to Present AWWebPortal for MANAGE 2000 - \$16,500

AWWebPortal will enable your company's Web site to access key information from your MANAGE 2000 business system. In fact, with AWWebPortal, the access is Real-Time so the Web users will always see the latest information available. Just think of it – with AWWebPortal, your Customers, Distributors and Employees (with the proper security, of course) can use a Web browser from anywhere in the world and have the capabilities below and more ...

## **Sales Order Listing**



#### Sales Order Status



# **Shipment Details**



### **Customer Account Status and Payment Information**



**Our Turnkey Approach:** For the price of \$16,500, AWWebPortal includes the combination of products and services needed for your company to be up and running. This turnkey price includes setting up AWWebPortal onto your Web server, pilot reviews, and full integration to any release of MANAGE 2000, even if you have customization.

**The Bottom Line:** All you need is AWWebPortal and your company's Web site will be providing Customers, Distributors and Employees Real-Time access to key information from your MANAGE 2000 system.

To arrange for a demonstration or to order your copy of AWWebPortal please give us a call at (949) 609-1240



Phone : (949) 609-1240 Address : 13844 Al