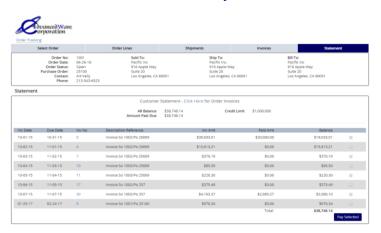

### **Customer Account Status and Payment Information**

**Our Turnkey Approach:** For the price of \$16,500, AWWebPortal includes the combination of products and services needed for your company to be up and running. This turnkey price includes setting up AWWebPortal onto your Web server, pilot reviews, and full integration to any release of MANAGE 2000, even if you have customization.