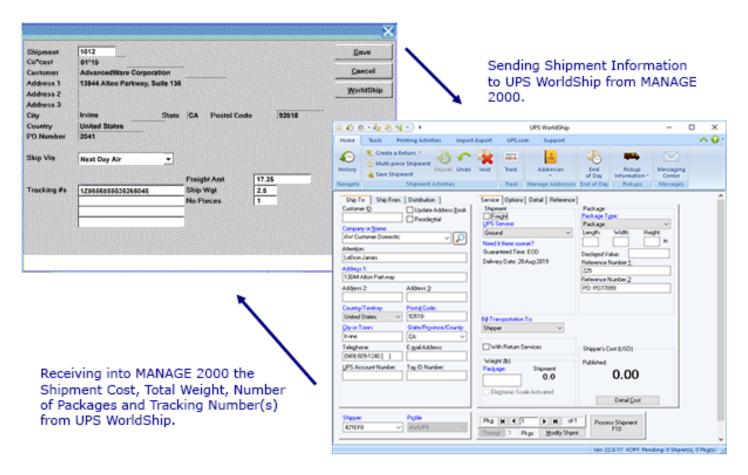

## AdvancedWare is Pleased to Present AWUPSInterface for MANAGE 2000 - \$4,000

The AWUPSInterface product automatically loads from your MANAGE 2000 system all the information required by UPS WorldShip for a shipment. Once you complete the shipment in the UPS WorldShip system, all the information such as Shipment Cost, Total Weight, Number of Packages, and Tracking Number(s) are then automatically loaded into your MANAGE 2000 system. AWUPSInterface streamlines the shipment process and eliminates errors caused by having to maintain redundant customer address information.

Below, you can see the flow of the AWUPSInterface process. In one simple step, the information is automatically loaded into the UPS WorldShip system and is ready to be processed. Then, with a click of the mouse, the information is automatically loaded from UPS WorldShip into your MANAGE 2000 system.