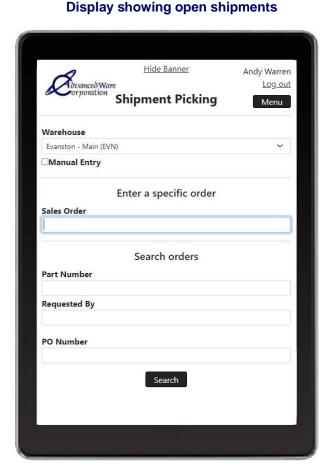

- The Wireless Device will display a list of all open shipments and you can select one.
- In Real-Time, AWmShipping will display from your Epicor Kinetic system the details of what needs to be picked. Note: The display will also show inventory quantities and the bin locations they reside in.
- Simply enter (or scan) the actual quantities picked, and AWmShipping will automatically update your Epicor Kinetic system.