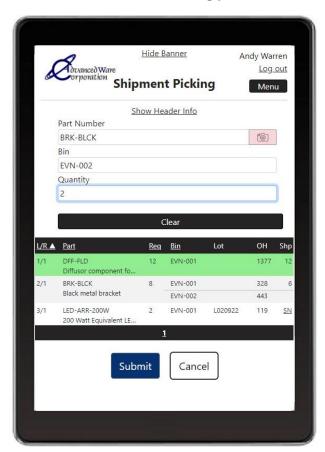

- The Wireless Device will display a list of all open shipments and you can select one.
- In Real-Time, AWmShipping will display from your Epicor Kinetic system the details of what needs to be picked. Note: The display will also show inventory quantities and the bin locations they reside in.
- Simply enter (or scan) the actual quantities picked, and AWmShipping will automatically update your Epicor Kinetic system.

## Picklist 1234560-1 being picked

**Our Turnkey Approach:** For the price of \$8,500, AWmShipping allows your company to perform shipment picking in the Epicor Kinetic system in Real-Time using a Wireless Mobile Device. And best of all, AWmShipping works with any release of Epicor Kinetic, even if you have customization.