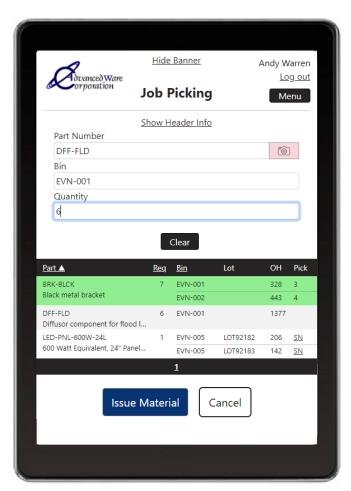

- Simply scan (or enter) the Job to be picked.
- In Real-Time, AWmJobPick will display from your Epicor Kinetic system the parts that need to be picked for that Job. The display also shows the inventory quantities you have for the parts and what bin locations they reside in.
- Simply enter (or scan) the actual quantities picked, and AWmJobPick will automatically update your Epicor Kinetic system in Real-Time.

Job 12345 - Being Picked

**Our Turnkey Approach:** For the price of \$8,500, AWmJobPick allows your company to perform Job picking in the Epicor Kinetic system in Real-Time using a Wireless Mobile Device.