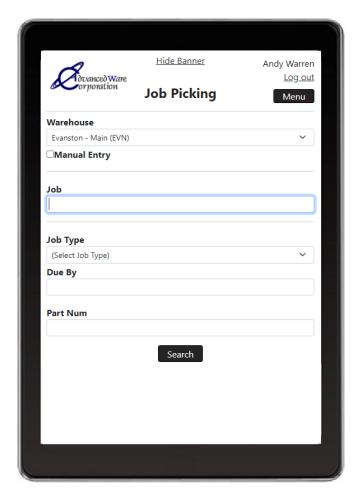

- Simply scan (or enter) the Job to be picked.
- In Real-Time, AWmJobPick will display from your Epicor Kinetic system the parts that need to be picked for that Job. The display also shows the inventory quantities you have for the parts and what bin locations they reside in.
- Simply enter (or scan) the actual quantities picked, and AWmJobPick will automatically update your Epicor Kinetic system in Real-Time.