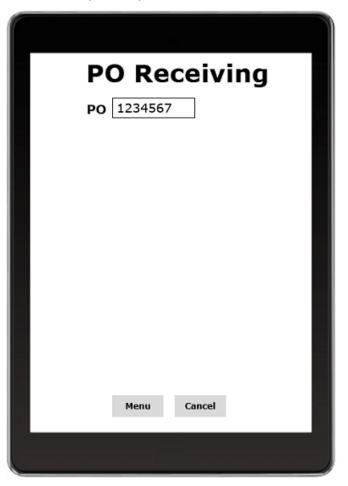

- On the Wireless Device, enter (or scan) the purchase order to be received.
- In Real-Time, AWmReceiving shows open PO line items from the Epicor 9 system.
- Simply enter (or scan) the actual quantities you received, and AWmReceiving will automatically perform the receiving transaction in your Epicor 9 system and automatically prints out barcoded labels for the products being received.

Enter (or scan) the PO to be Received

PO 1234567 being Received

| PO Receiving                                          |               |               |         |
|-------------------------------------------------------|---------------|---------------|---------|
| PO: 1234567<br>Vendor: 123 - AdvancedWare Corporation |               |               |         |
| 1001S<br>Part 1001S desc                              | ☑             | pen Qty<br>59 | Qty Rec |
| 1002S<br>Part 1002S desc                              | ☑<br>cription | 45            | 45      |
| 1003S<br>Part 1003S desc                              | ☑<br>cription | 75            | 75      |
| Menu                                                  | Cancel        | Submit        |         |
|                                                       |               |               |         |