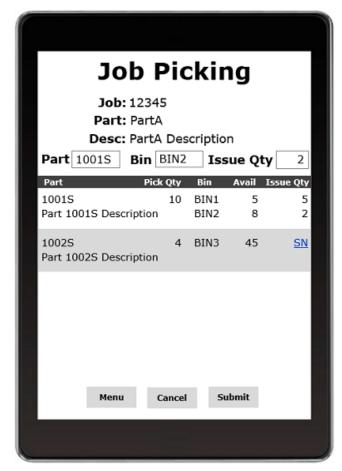

- · Simply scan (or enter) the Job to be picked.
- In Real-Time, AWmJobPick will display from your Epicor 9 system the parts that need to be picked for that Job. The display also shows the inventory quantities you have for the parts and what bin locations they reside in.
- Simply enter (or scan) the actual quantities picked, and AWmJobPick will automatically update your Epicor 9 system in Real-Time.

Scan (or enter) the Job to be Picked

Job 12345 - Being Picked

**Our Turnkey Approach:** For the price of \$8,500, AWmJobPick allows your company to perform Job picking in the Epicor 9 system in Real-Time using a Wireless Mobile Device.