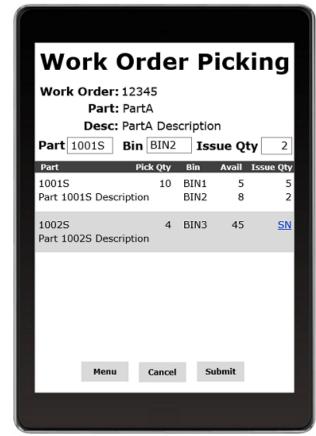

- Simply scan (or enter) the Work Order to be picked.
- In Real-Time, AWmWOPick will display from your DataFlo system the parts that need to be picked for that Work Order. The display also shows the inventory quantities you have for the parts and what bin locations they reside in.
- Simply enter (or scan) the actual quantities picked, and AWmWOPick will automatically update your DataFlo system in Real-Time.

Work Order 12345 - Being Picked

**Our Turnkey Approach:** For the price of \$8,500, AWmWOPick allows your company to perform Work Order picking in the DataFlo system in Real-Time using a Wireless Mobile Device. And best of all, AWmWOPick works with any release of DataFlo, even if you have customization.