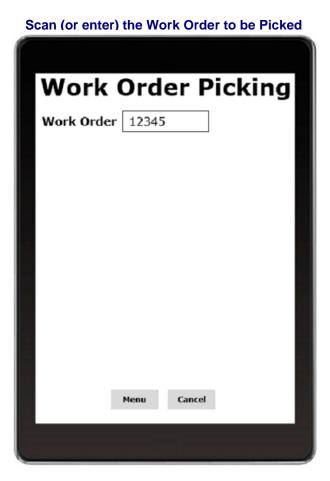

- Simply scan (or enter) the Work Order to be picked.
- In Real-Time, AWmWOPick will display from your DataFlo system the parts that need to be picked for that Work Order. The display also shows the inventory quantities you have for the parts and what bin locations they reside in.
- Simply enter (or scan) the actual quantities picked, and AWmWOPick will automatically update your DataFlo system in Real-Time.