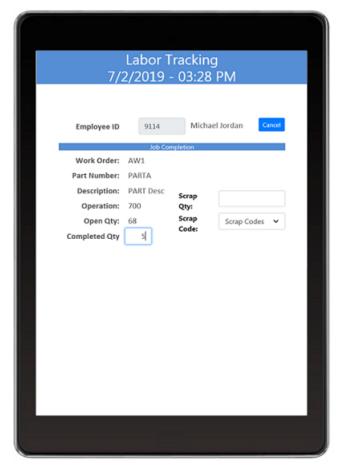

## **Recording Completion Quantity**

**Our Turnkey Approach:** For the price of \$8,500, AWmWOMaterial&Labor allows your company to perform the WO Material Movement and Labor Tracking functions in the DataFlo system in Real-Time using a Wireless Mobile Device (or PC with scanner). And best of all, AWmWOMaterial&Labor works with any release of DataFlo, even if you have customization.