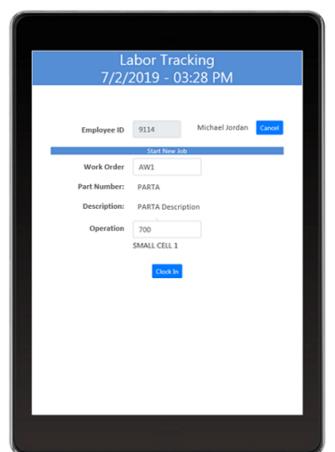

e able to use a Wireless Mobile Device (or PC with scanner) to handle these transactions and your DataFlo system will automatically be updated in Real-Time.

AWmWOMaterial&Labor provides a simple graphical interface on the Wireless Device, which enables your employees to scan or enter any information. With AWmWOMaterial&Labor, your information accuracy is much higher. And since all transactions are recorded in Real-Time, the system always reflects the true current status. Imagine the efficiencies gained in the Labor Tracking area by no longer having to fill out and manually key in paper time cards. Also, think about how streamlined your WO Material Movements will be when you no longer have to manually track each movement and then key it back into the system.

## **Initially Clocking In**



## **Recording Completion Quantity**



**Our Turnkey Approach:** For the price of \$8,500, AWmWOMaterial&Labor allows your company to perform the WO Material Movement and Labor Tracking functions in the DataFlo system in Real-Time using a Wireless Mobile Device (or PC with scanner). And best of all, AWmWOMaterial&Labor works with any release of DataFlo, even if you have customization.

To arrange for a demonstration or to order a copy of AWmWOMaterial&Labor please give us a call at (949) 609-1240



Phone : (949) 609-1240 Address : 13844 Alton Parkway, Suite 136, Irvine, CA 92618 E-Mail : info@advancedware.com Web : www.advancedware.com