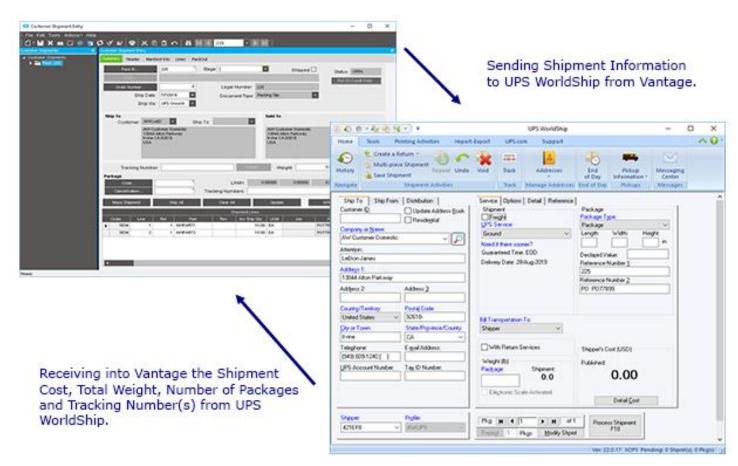

## AdvancedWare is Pleased to Present AWUPSInterface for Vantage - \$4,000

The AWUPSInterface product automatically loads from your Vantage system all the information required by UPS WorldShip for a shipment. Once you complete the shipment in the UPS WorldShip system, all the information such as Shipment Cost, Total Weight, Number of Packages, and Tracking Number(s) are then automatically loaded into your Vantage system. AWUPSInterface streamlines the shipment process and eliminates errors caused by having to maintain redundant customer address information.

Below, you can see the flow of the AWUPSInterface process. In one simple step, the information is automatically loaded into the UPS WorldShip system and is ready to be processed. Then, with a click of the mouse, the information is automatically loaded from UPS WorldShip into your Vantage system.