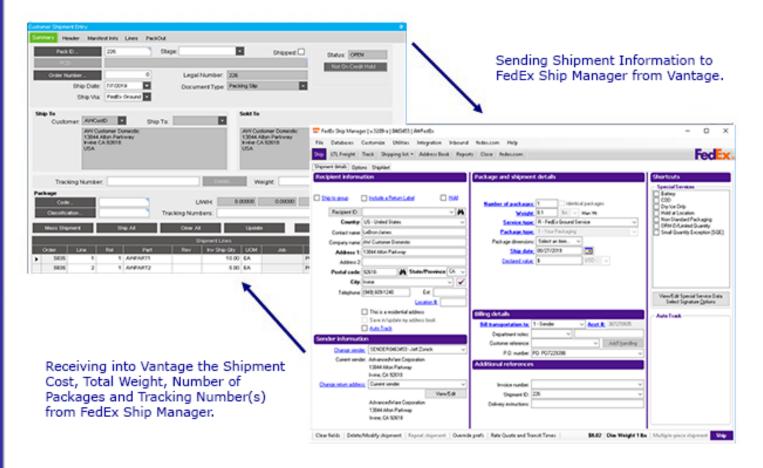

Below you can see the flow of the AWFedExInterface process. In one simple step, the information is automatically loaded into the FedEx system and is ready to be processed. Then, with a click of the mouse the information is automatically loaded from FedEx into your Vantage system.