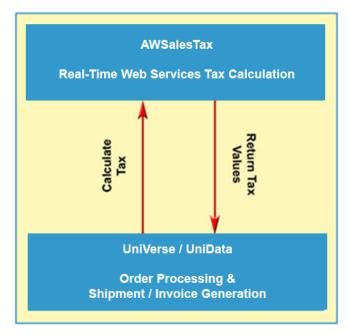

Best of all, with AWSalesTax, you don't need to pre-load or maintain any tables on your system because AWSalesTax uses Real-Time Web Services Technology to calculate the taxes. What this means is when you enter the Order or generate the Invoice in UniVerse or UniData, AWSalesTax automatically does a Real-Time calculation to determine the correct tax rates.

## **Key Features of AWSalesTax:**

- 1. All tax calculations are done in Real-Time via Web Services so there is no need to maintain/update tax tables on your system.
- 2. Tax calculations are done both at the time of entering an Order and re-verified at the time of Shipment/Invoice generation.
- 3. All of the required codes are automatically generated in the UniVerse or UniData System.
- AWSalesTax works with any release of UniVerse or UniData.