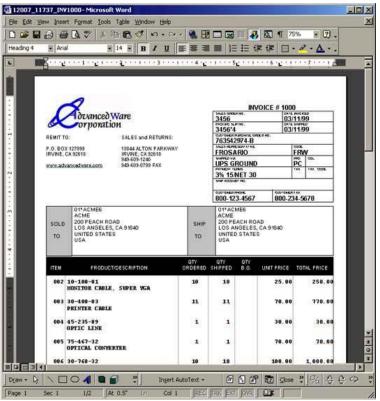

## One of the great features of AWForms is the ability to view the actual form on the screen, see example below:

**Our Turnkey Approach:** For the price of \$6,500, AWForms includes the combination of products and services needed for your company to be up and running live.