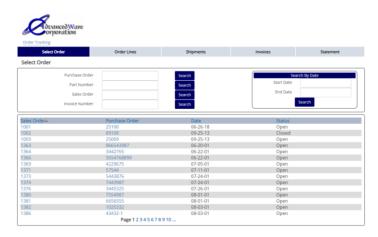

# AdvancedWare is Pleased to Present AWWebPortal for SQL based ERP systems - \$16,500

AWWebPortal will enable your company's Web site to access key information from your SQL based ERP system. In fact, with AWWebPortal, the access is Real-Time so the Web users will always see the latest information available. Just think of it – with AWWebPortal, your Customers, Distributors and Employees (with the proper security, of course) can use a Web browser from anywhere in the world and have the capabilities below and more ...

#### **Sales Order Listing**



#### Sales Order Status



### **Shipment Details**



## **Customer Account Status and Payment Information**



**Our Turnkey Approach:** For the price of \$16,500, AWWebPortal includes the combination of products and services needed for your company to be up and running. This turnkey price includes setting up AWWebPortal onto your Web server, pilot reviews, and full integration to your SQL based ERP system.

**The Bottom Line:** All you need is AWWebPortal and your company's Web site will be providing Customers, Distributors and Employees Real-Time access to key information from your SQL based ERP system.

To arrange for a demonstration or to order your copy of AWWebPortal please give us a call at (949) 609-1240



Phone : (949) 609-1240 Address : 13844 Alton Parkway, Suite 136, Irvine