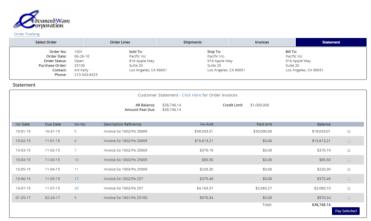

## **Customer Account Status and Payment Information**

**Our Turnkey Approach:** For the price of \$16,500, AWWebPortal includes the combination of products and services needed for your company to be up and running. This turnkey price includes setting up AWWebPortal onto your Web server, pilot reviews, and full integration to your SQL based ERP system.