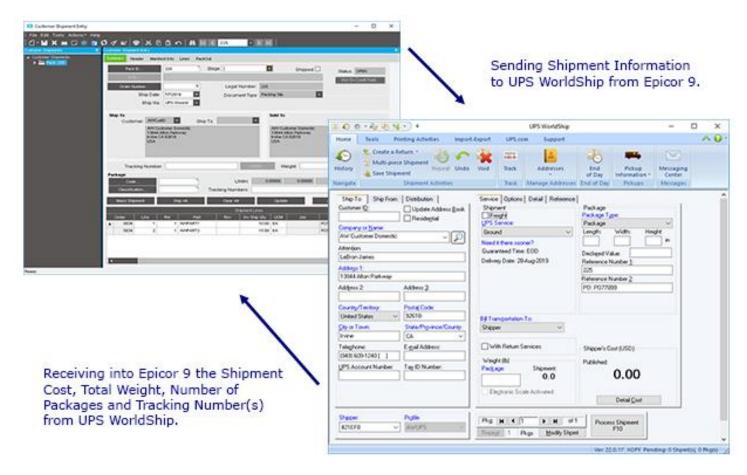

## AdvancedWare is Pleased to Present AWUPSInterface for Epicor 9 - \$4,000

The AWUPSInterface product automatically loads from your Epicor 9 system all the information required by UPS WorldShip for a shipment. Once you complete the shipment in the UPS WorldShip system, all the information such as Shipment Cost, Total Weight, Number of Packages, and Tracking Number(s) are then automatically loaded into your Epicor 9 system. AWUPSInterface streamlines the shipment process and eliminates errors caused by having to maintain redundant customer address information.

Below, you can see the flow of the AWUPSInterface process. In one simple step, the information is automatically loaded into the UPS WorldShip system and is ready to be processed. Then, with a click of the mouse, the information is automatically loaded from UPS WorldShip into your Epicor 9 system.