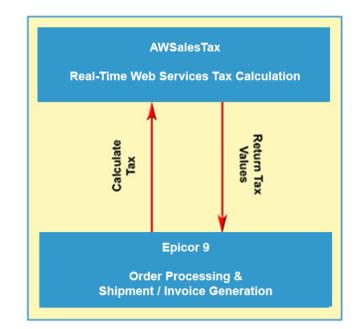

## AdvancedWare is Pleased to Present AWSalesTax for Epicor 9 - \$9,500

AWSalesTax fully automates the tax calculation process for your Epicor 9 system. Sales Taxes are constantly changing, which drives the need for an automated system that will always apply the correct tax to the sale. With AWSalesTax, the calculations are performed for you automatically whenever you enter a Sales Order into your Epicor 9 system. In fact, not only does AWSalesTax determine the correct tax, it also automatically creates the needed codes in the Epicor 9 system. What's more, AWSalesTax will automatically re-verify the rate at the time of Invoice so if the tax rate changes between the time you take the Order and when you Ship/Invoice the Order, the correct tax rate will be applied.

And best of all, with AWSalesTax, you don't need to pre-load or maintain any tables on your system because AWSalesTax uses Real-Time Web Services Technology to calculate the taxes. What this means is when you enter the Order or generate the Invoice in Epicor 9, AWSalesTax automatically does a Real-Time calculation to determine the correct tax rates.