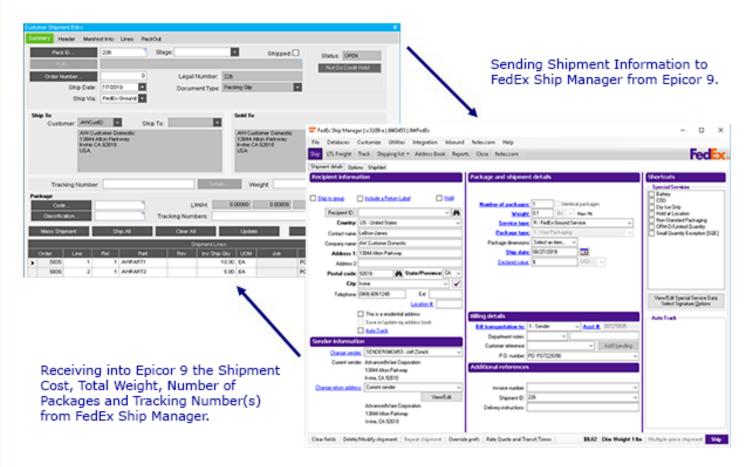

## AdvancedWare is Pleased to Present AWFedExInterface for Epicor 9 - \$4,000

The AWFedExInterface product automatically loads from your Epicor 9 system all the information required by FedEx for a shipment. Once you complete the shipment in the FedEx system, all the information such as Shipment Cost, Total Weight, Number of Packages, and Tracking Number(s) are then automatically loaded into your Epicor 9 system. AWFedExInterface streamlines the shipment process and eliminates errors caused by having to maintain redundant customer address information.

Below you can see the flow of the AWFedExInterface process. In one simple step, the information is automatically loaded into the FedEx system and is ready to be processed. Then, with a click of the mouse the information is automatically loaded from FedEx into your Epicor 9 system.