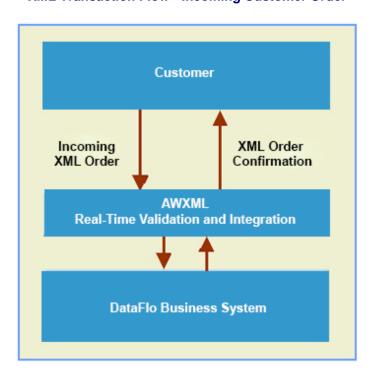

## **XML Transaction Flow - Incoming Customer Order**

**Our Turnkey Approach:** For the price of \$7,500, AWXML is the perfect add-on product to AdvancedWare's AWWebStore solution. AWXML includes the combination of products and services needed for your company to be up and running. We include the installation and setup of AWXML on your server and full integration to your release of DataFlo, even if you have customization.