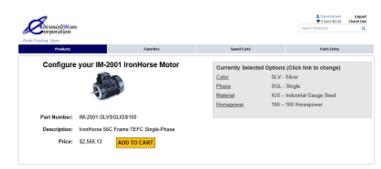

Example of User Configuring a product – everything is integrated with the DataFlo Configurator in Real-Time. For instance, if the user selects an option that changes the price or "turns on" or "turns off" other options, etc. then the Web Page will automatically do the same thing.

Confligure your IM-2001 IronHorse Motor

Confligure your IM-2001 IronHorse Motor

Currently Selected Options (Click link to change)

Color Select year Horsepower

188 Horsepower Commercial Crade

\$0.08

Select year Horsepower