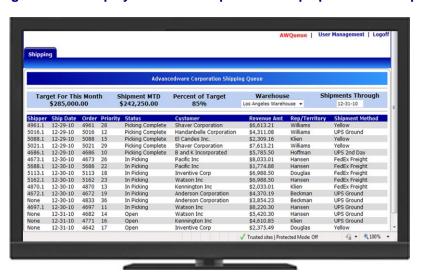

## From Large Monitor Displays to the Smartphone – Keep up on those Shipments!

**Our Turnkey Approach:** For the price of \$1,900, AWShippingQueue allows your company to monitor Shipments by Priority, Ship Date, Customer, etc., on a Smartphone, PC, or Large Display Monitor. The \$1,900 even includes installation and setup services.