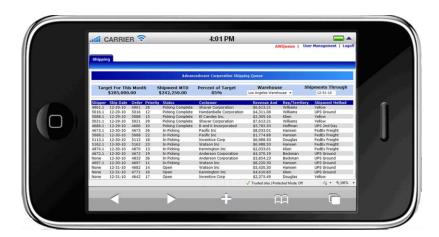

## From Large Monitor Displays to the Smartphone – Keep up on those Shipments!

**Our Turnkey Approach:** For the price of \$1,900, AWShippingQueue allows your company to monitor Shipments by Priority, Ship Date, Customer, etc., on a Smartphone, PC, or Large Display Monitor. The \$1,900 even includes installation and setup services.