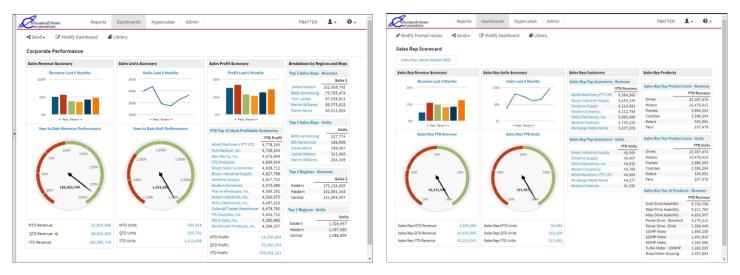

AWSalesReports is also available in a Premium Version which includes Digital Dashboards and Digital Scorecards that graphically displays key business information. By having these "Key Business Indicators" always at your fingertips, you can drive important business decisions quickly and easily.