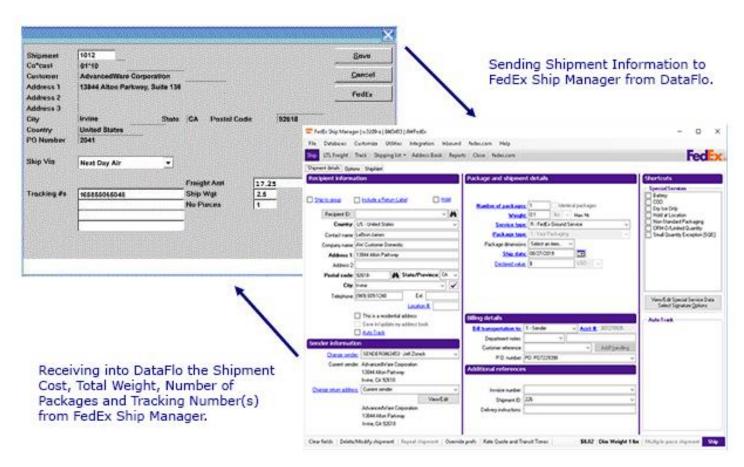

## AdvancedWare is Pleased to Present AWFedExInterface for DataFlo - \$4,000

The AWFedExInterface product automatically loads from your DataFlo system all the information required by FedEx for a shipment. Once you complete the shipment in the FedEx system, all the information such as Shipment Cost, Total Weight, Number of Packages, and Tracking Number(s) are then automatically loaded into your DataFlo system. AWFedExInterface streamlines the shipment process and eliminates errors caused by having to maintain redundant customer address information.

Below you can see the flow of the AWFedExInterface process. In one simple step, the information is automatically loaded into the FedEx system and is ready to be processed. Then, with a click of the mouse the information is automatically loaded from FedEx into your DataFlo system.