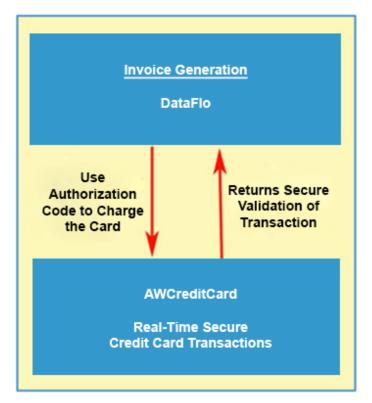

## AdvancedWare is Pleased to Present AWCreditCard for DataFlo - \$5,500

Fully automated and secure processing of Credit Card transactions right from within your DataFlo system is now available with AWCreditCard. When you enter an Order into your DataFlo system, AWCreditCard will automatically validate the Card Information and perform the Authorization Transaction for the amount of the Order. The Authorization Transaction reserves the funds against the Card so that the Card can be charged when you Ship/Invoice the products. When you do the Shipment/Invoice transaction in your DataFlo system AWCreditCard will automatically perform the Capture Transaction which charges the Card for the actual Invoice amount.

AWCreditCard performs these functions without ever storing any Credit Card information which is critical for PCI Compliance. Also, you have many choices when it comes to Credit Card processors such as Authorize.NET, Chase Paymentech, CyberSource, PayPal, etc. AWCreditCard works with all of them so you can decide on the Credit Card processor that has the best rate and works the best for you.