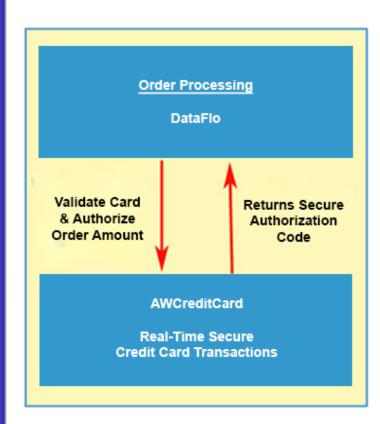

## AdvancedWare is Pleased to Present AWCreditCard for DataFlo - \$5,500

Fully automated and secure processing of Credit Card transactions right from within your DataFlo system is now available with AWCreditCard. When you enter an Order into your DataFlo system, AWCreditCard will automatically validate the Card Information and perform the Authorization Transaction for the amount of the Order. The Authorization Transaction reserves the funds against the Card so that the Card can be charged when you Ship/Invoice the products. When you do the Shipment/Invoice transaction in your DataFlo system AWCreditCard will automatically perform the Capture Transaction which charges the Card for the actual Invoice amount.

AWCreditCard performs these functions without ever storing any Credit Card information which is critical for PCI Compliance. Also, you have many choices when it comes to Credit Card processors such as Authorize.NET, Chase Paymentech, CyberSource, PayPal, etc. AWCreditCard works with all of them so you can decide on the Credit Card processor that has the best rate and works the best for you.