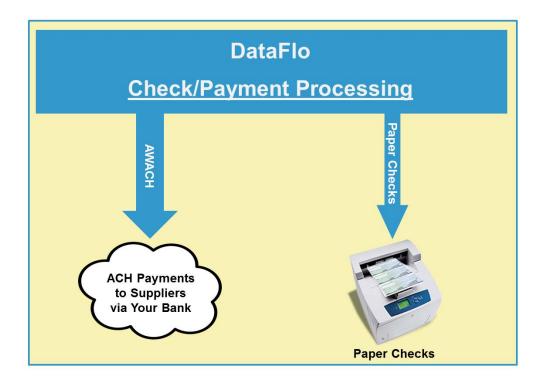

Here is how AWACH works:

- 1. AWACH fields are added to DataFlo to flag the Supplier to use ACH payments and also for the additional ACH information required.
- 2. You will keep the control that you have now in DataFlo to determine which payments (either ACH or Check) will be made to the Suppliers.
- 3. You then run the normal Check Printing process in DataFlo. Paper Checks will continue to print for non-ACH Suppliers. For the Suppliers that are flagged for ACH payments the system will generate the appropriate ACH file and automatically transmit it. Note: The ACH file generated will be in the format required by your specific bank.
- 4. Your Suppliers who receive the ACH payments will also automatically get an email with the specifics of the ACH payment being made (Amount, Invoices paid, etc).

The Bottom Line: With AWACH, you will be processing ACH Payments to your Suppliers right from your DataFlo system.

To arrange for a demonstration or to order your copy of AWACH please give us a call at (949) 609-1240