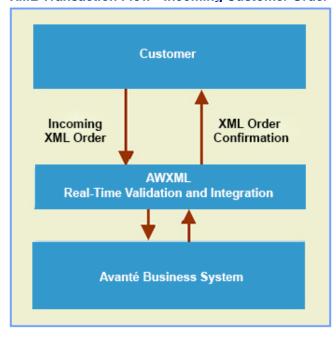

## AdvancedWare is Pleased to Present AWXML for Avanté - \$7,500

With AWXML, your company will be able to automatically exchange XML transactions with your customers, which are fully integrated with your Avanté business system. Processing transactions via XML is a very efficient way of doing business. And with AWXML, it's easy because the integration with Avanté is built in. AWXML handles a variety of transactions including incoming Orders from your Customers, Distributors, Corporate Web sites, and even Web Marketplaces. And because AWXML does **Real-Time** validations, you can rest assured that only accurate Orders will be updated into your Avanté system.

## **Key Features of AWXML:**

- All XML transactions are automatically integrated into your Avanté system so no re-keying or manual processing is required.
- 2. Incoming XML Orders are processed in Real-Time and XML Order Confirmations are automatically transmitted to your Customer in Real-Time.
- With AWXML, the Orders processed will execute all of your business rules (file-time logic, etc.) that you have in place for Avanté. This will ensure that all orders processed into your system are fully validated.
- 4. AWXML logs all transactions and the Real-Time validation routines will even automatically email you if any problems with the transaction occur, such as the Customer transmitting an invalid Part Number.
- 5. AWXML works with any release of Avanté.

## XML Transaction Flow - Incoming Customer Order

**Our Turnkey Approach:** For the price of \$7,500, AWXML is the perfect add-on product to AdvancedWare's AWWebStore solution. AWXML includes the combination of products and services needed for your company to be up and running. We include the installation and setup of AWXML on your server and full integration to your release of Avanté, even if you have customization.