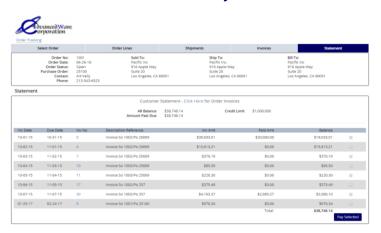

### **Customer Account Status and Payment Information**

**Our Turnkey Approach:** For the price of \$16,500, AWWebPortal includes the combination of products and services needed for your company to be up and running. This turnkey price includes setting up AWWebPortal onto your Web server, pilot reviews, and full integration to any release of Avanté, even if you have customization.