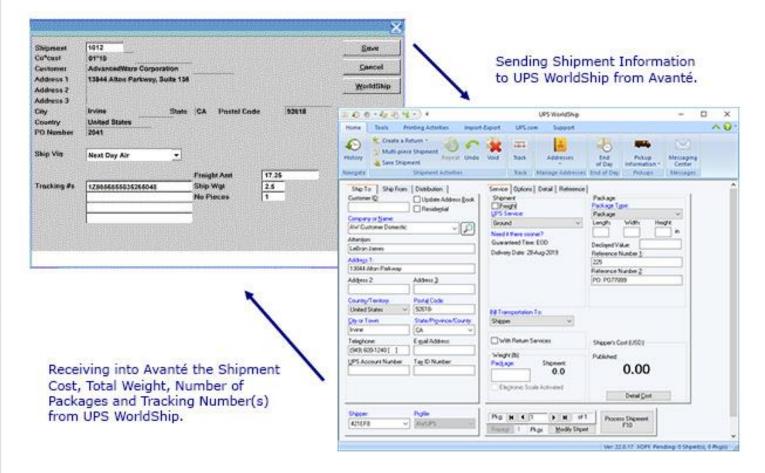

## AdvancedWare is Pleased to Present AWUPSInterface for Avanté - \$4,000

The AWUPSInterface product automatically loads from your Avanté system all the information required by UPS WorldShip for a shipment. Once you complete the shipment in the UPS WorldShip system, all the information such as Shipment Cost, Total Weight, Number of Packages, and Tracking Number(s) are then automatically loaded into your Avanté system. AWUPSInterface streamlines the shipment process and eliminates errors caused by having to maintain redundant customer address information.

Below, you can see the flow of the AWUPSInterface process. In one simple step, the information is automatically loaded into the UPS WorldShip system and is ready to be processed. Then with a click of the mouse, the information is automatically loaded from UPS WorldShip into your Avanté system.