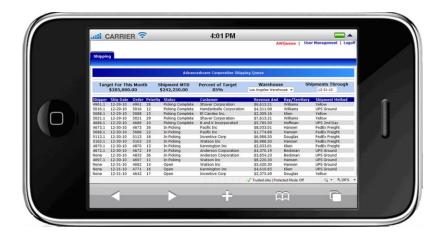

## AdvancedWare is Pleased to Present AWShippingQueue for Avanté - \$1,900

AWShippingQueue gives you constant visibility of your shipments. The AWShippingQueue displays can be viewed on any PC, Smartphone, or Large Monitor Display. Shipments are critical to your company and you can use AWShippingQueue to stay right on top of them. You can sort the Display by Priority, Ship Date, Customer, Revenue Amount, etc., and the information displayed automatically refreshes so you constantly see current information. And best of all, you can run AWShippingQueue on an unlimited number of devices (PCs, Smartphones, and Large Monitor Displays) and it works with any release of Avanté, even if you have customization.

## From Large Monitor Displays to the Smartphone – Keep up on those Shipments!

**Our Turnkey Approach:** For the price of \$1,900, AWShippingQueue allows your company to monitor Shipments by Priority, Ship Date, Customer, etc., on a Smartphone, PC, or Large Display Monitor. The \$1,900 even includes installation and setup services.