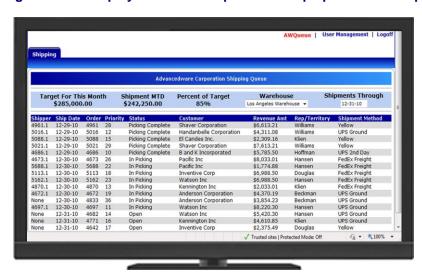

## AdvancedWare is Pleased to Present AWShippingQueue for Avanté - \$1,900

AWShippingQueue gives you constant visibility of your shipments. The AWShippingQueue displays can be viewed on any PC, Smartphone, or Large Monitor Display. Shipments are critical to your company and you can use AWShippingQueue to stay right on top of them. You can sort the Display by Priority, Ship Date, Customer, Revenue Amount, etc., and the information displayed automatically refreshes so you constantly see current information. And best of all, you can run AWShippingQueue on an unlimited number of devices (PCs, Smartphones, and Large Monitor Displays) and it works with any release of Avanté, even if you have customization.

## From Large Monitor Displays to the Smartphone – Keep up on those Shipments!

**Our Turnkey Approach:** For the price of \$1,900, AWShippingQueue allows your company to monitor Shipments by Priority, Ship Date, Customer, etc., on a Smartphone, PC, or Large Display Monitor. The \$1,900 even includes installation and setup services.