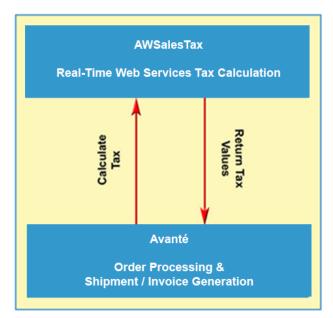

## AdvancedWare is Pleased to Present AWSalesTax for Avanté - \$7,500

AWSalesTax fully automates the tax calculation process for your Avanté system. Sales Taxes are constantly changing, which drives the need for an automated system that will always apply the correct tax to the sale. With AWSalesTax, the calculations are performed for you automatically whenever you enter a Sales Order into your Avanté system. In fact, not only does AWSalesTax determine the correct tax, it also automatically creates the needed codes in the Avanté system. What's more, AWSalesTax will automatically re-verify the rate at the time of Invoice so if the tax rate changes between the time you take the Order and when you Ship/Invoice the Order, the correct tax rate will be applied.

And best of all, with AWSalesTax, you don't need to pre-load or maintain any tables on your system because AWSalesTax uses Real-Time Web Services Technology to calculate the taxes. What this means is when you enter the Order or generate the Invoice in Avanté, AWSalesTax automatically does a Real-Time calculation to determine the correct tax rates.

## **Key Features of AWSalesTax:**

- 1. All tax calculations are done in Real-Time via Web Services so there is no need to maintain/update tax tables on your system.
- 2. Tax calculations are done both at the time of entering an Order and re-verified at the time of Shipment/Invoice generation.
- 3. All of the required codes are automatically generated in the Avanté System.
- 4. AWSalesTax works with any release of Avanté, even if you have customization.

**The Bottom Line:** With AWSalesTax, you will be automatically calculating the correct sales tax when placing Orders in Avanté and the tax calculations will be re-validated at the time of Shipment/Invoice.