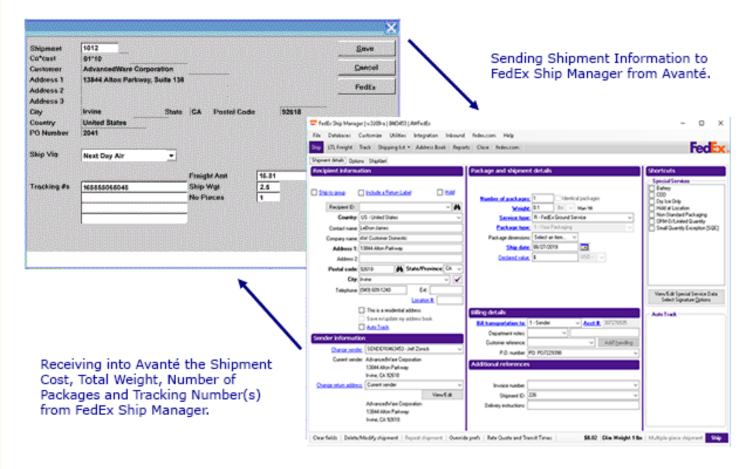

## AdvancedWare is Pleased to Present AWFedExInterface for Avanté - \$4,000

The AWFedExInterface product automatically loads from your Avanté system all the information required by FedEx for a shipment. Once you complete the shipment in the FedEx system, all the information such as Shipment Cost, Total Weight, Number of Packages, and Tracking Number(s) are then automatically loaded into your Avanté system. AWFedExInterface streamlines the shipment process and eliminates errors caused by having to maintain redundant customer address information.

Below, you can see the flow of the AWFedExInterface process. In one simple step, the information is automatically loaded into the FedEx system and is ready to be processed. Then, with a click of the mouse the information is automatically loaded from FedEx into your Avanté system.